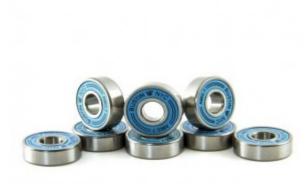

## Bearing No. Bustin Abec 9

| Size (mm)                                                                                       | 8x22x7                                         |
|-------------------------------------------------------------------------------------------------|------------------------------------------------|
| Width (mm)                                                                                      | 7                                              |
| Bearing number                                                                                  | Bustin Abec 9                                  |
| Bore Diameter (mm)                                                                              | 8                                              |
| Outer Diameter (mm)                                                                             | 22                                             |
| - Bearings Spacers<br>included                                                                  | get better alignment and<br>wheel performance  |
| - High-grade P5<br>Stainless Steel                                                              | only the best materials make the best bearings |
| - Removable inner and outer shields                                                             | cleans easy, stays that<br>way                 |
| - Pre-lubricated with<br>Skate Designed grease                                                  | developed in the lab to<br>keep dirt out       |
| - Accurately milled to<br>within 1/10,000"<br>precision                                         | 3 microns                                      |
| Bustin Abec 7's - The<br>reliable staple that<br>we've had for years.<br>Ride em' till they die | it'll take a while.                            |