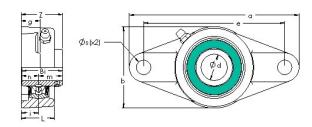

## Bearing No. UCFL 218

| Material                                           | Cast iron housing, chrome steel bearing |
|----------------------------------------------------|-----------------------------------------|
| Weight (g)                                         | 12,258.00                               |
| Bearing Type                                       | Cast iron housing                       |
| Housing Number                                     | FL218                                   |
| Bearing number                                     | UCFL 218                                |
| Shaft Dia. (Fw)                                    | 90.0000                                 |
| Housing Width (b)                                  | 205.0000                                |
| Flange Height (I)                                  | 68.0000                                 |
| Housing Length (a)                                 | 320.0000                                |
| Bore Diameter (mm)                                 | 90                                      |
| Mounting Bolt Size                                 | 22.0000                                 |
| Mounting Hole Dia. (s)                             | 25.0000                                 |
| Static Load Rating (Cor)                           | 71,572                                  |
| Dynamic Load Rating (Cr)                           | 95,985                                  |
| Housing Base Thickness (g)                         | 23.0000                                 |
| Flange Assembly Height (Z)                         | 96.0000                                 |
| Bearing Inner Race<br>Width (Bi)                   | 96.0000                                 |
| Mounting Hole Center-to-<br>Center (e)             | 265.0000                                |
| Mounting Base to<br>Bearing Center (i)             | 40.0000                                 |
| Bearing Inner Race<br>Width - Short Side (n)       | 40.0000                                 |
| Bearing Inner Race<br>Width - Extended Side<br>(m) | 56.3000                                 |