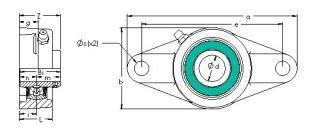

## Bearing No. UCFL 205-14

| Material                                           | Cast iron housing, chrome steel bearing |
|----------------------------------------------------|-----------------------------------------|
| Weight (g)                                         | 634.20                                  |
| Bearing Type                                       | Cast iron housing                       |
| Housing Number                                     | FL205E                                  |
| Bearing number                                     | UCFL 205-14                             |
| Shaft Dia. (Fw)                                    | 0.8750                                  |
| Shaft Size (ds)                                    | 7/8                                     |
| Flange Height (I)                                  | 1.0630                                  |
| Housing Width (b)                                  | 2.6880                                  |
| Bore Diameter (mm)                                 | 22,225                                  |
| Mounting Bolt Size                                 | 0.3750                                  |
| Housing Length (a)                                 | 5.1250                                  |
| Mounting Hole Dia. (s)                             | 0.4688                                  |
| Static Load Rating (Cor)                           | 1,499                                   |
| Dynamic Load Rating (Cr)                           | 2,887                                   |
| Housing Base Thickness (g)                         | 0.5000                                  |
| Flange Assembly Height (Z)                         | 1.4690                                  |
| Bearing Inner Race<br>Width (Bi)                   | 1.3386                                  |
| Mounting Hole Center-to-<br>Center (e)             | 3.8910                                  |
| Mounting Base to Bearing Center (i)                | 0.6250                                  |
| Bearing Inner Race<br>Width - Short Side (n)       | 0.5630                                  |
| Bearing Inner Race<br>Width - Extended Side<br>(m) | 0.7756                                  |