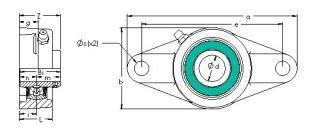

## Bearing No. UCFL 205-15

| Material                                           | Cast iron housing, chrome steel bearing |
|----------------------------------------------------|-----------------------------------------|
| Weight (g)                                         | 634.20                                  |
| Bearing Type                                       | Cast iron housing                       |
| Housing Number                                     | FL205E                                  |
| Bearing number                                     | UCFL 205-15                             |
| Shaft Dia. (Fw)                                    | 0.9380                                  |
| Shaft Size (ds)                                    | 15/16                                   |
| Flange Height (I)                                  | 1.0630                                  |
| Housing Width (b)                                  | 2.6880                                  |
| Bore Diameter (mm)                                 | 23,8252                                 |
| Mounting Bolt Size                                 | 0.3750                                  |
| Housing Length (a)                                 | 5.1250                                  |
| Mounting Hole Dia. (s)                             | 0.4688                                  |
| Static Load Rating (Cor)                           | 1,763                                   |
| Dynamic Load Rating (Cr)                           | 3,152                                   |
| Housing Base Thickness (g)                         | 0.5000                                  |
| Flange Assembly Height (Z)                         | 1.4690                                  |
| Bearing Inner Race<br>Width (Bi)                   | 1.3386                                  |
| Mounting Hole Center-to-<br>Center (e)             | 3.8910                                  |
| Mounting Base to<br>Bearing Center (i)             | 0.6250                                  |
| Bearing Inner Race<br>Width - Short Side (n)       | 0.5630                                  |
| Bearing Inner Race<br>Width - Extended Side<br>(m) | 0.7756                                  |