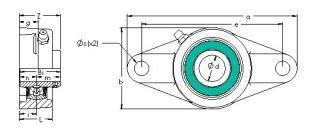

## Bearing No. UCFL 205-16

| Material                                           | Cast iron housing, chrome steel bearing |
|----------------------------------------------------|-----------------------------------------|
| Weight (g)                                         | 634.20                                  |
| Bearing Type                                       | Cast iron housing                       |
| Housing Number                                     | FL205E                                  |
| Bearing number                                     | UCFL 205-16                             |
| Shaft Dia. (Fw)                                    | 1.0000                                  |
| Shaft Size (ds)                                    | 1                                       |
| Flange Height (I)                                  | 1.0630                                  |
| Housing Width (b)                                  | 2.6880                                  |
| Bore Diameter (mm)                                 | 25,4                                    |
| Mounting Bolt Size                                 | 0.3750                                  |
| Housing Length (a)                                 | 5.1250                                  |
| Mounting Hole Dia. (s)                             | 0.4688                                  |
| Static Load Rating (Cor)                           | 1,763                                   |
| Dynamic Load Rating (Cr)                           | 3,152                                   |
| Housing Base Thickness (g)                         | 0.5000                                  |
| Flange Assembly Height (Z)                         | 1.4690                                  |
| Bearing Inner Race<br>Width (Bi)                   | 1.3386                                  |
| Mounting Hole Center-to-<br>Center (e)             | 3.8910                                  |
| Mounting Base to<br>Bearing Center (i)             | 0.6250                                  |
| Bearing Inner Race<br>Width - Short Side (n)       | 0.5630                                  |
| Bearing Inner Race<br>Width - Extended Side<br>(m) | 0.7756                                  |