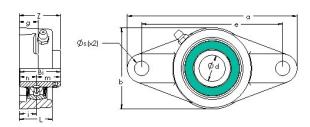

## Bearing No. UCFL 205-16G5PL

| Material                                           | Molded thermoplastic housing, chrome steel bearing |
|----------------------------------------------------|----------------------------------------------------|
| Bearing Type                                       | Thermoplastic housing                              |
| Bearing number                                     | UCFL 205-16G5PL                                    |
| Shaft Dia. (Fw)                                    | 1.0000                                             |
| Housing Width (b)                                  | 2.6870                                             |
| Flange Height (I)                                  | 1.1460                                             |
| Housing Length (a)                                 | 5.1250                                             |
| Bore Diameter (mm)                                 | 25,4                                               |
| Mounting Hole Dia. (s)                             | 0.4530                                             |
| Dynamic Load Rating (Cr)                           | 3,152                                              |
| Static Load Rating (Cor)                           | 1,763                                              |
| Flange Assembly Height (Z)                         | 1.4380                                             |
| Housing Base Thickness (g)                         | 0.5300                                             |
| Bearing Inner Race<br>Width (Bi)                   | 1.3386                                             |
| Mounting Hole Center-to-<br>Center (e)             | 3.8900                                             |
| Mounting Base to<br>Bearing Center (i)             | 0.6200                                             |
| Bearing Inner Race<br>Width - Short Side (n)       | 0.5630                                             |
| Bearing Inner Race<br>Width - Extended Side<br>(m) | 0.7756                                             |