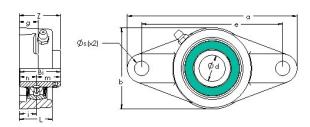

## Bearing No. UCFL 205G5PL

| Material                                           | Molded thermoplastic             |
|----------------------------------------------------|----------------------------------|
|                                                    | housing, chrome steel<br>bearing |
| Bearing Type                                       | Thermoplastic housing            |
| Bearing number                                     | UCFL 205G5PL                     |
| Shaft Dia. (Fw)                                    | 25.0000                          |
| Housing Width (b)                                  | 68.0000                          |
| Flange Height (I)                                  | 27.0000                          |
| Housing Length (a)                                 | 130.0000                         |
| Bore Diameter (mm)                                 | 25                               |
| Mounting Bolt Size                                 | 10.0000                          |
| Mounting Hole Dia. (s)                             | 12.0000                          |
| Dynamic Load Rating (Cr)                           | 14,022                           |
| Static Load Rating (Cor)                           | 7,843                            |
| Flange Assembly Height (Z)                         | 37.0000                          |
| Housing Base Thickness (g)                         | 13.4900                          |
| Bearing Inner Race<br>Width (Bi)                   | 34.0000                          |
| Mounting Hole Center-to-<br>Center (e)             | 99.0000                          |
| Mounting Base to<br>Bearing Center (i)             | 16.0000                          |
| Bearing Inner Race<br>Width - Short Side (n)       | 14.0000                          |
| Bearing Inner Race<br>Width - Extended Side<br>(m) | 20.0000                          |