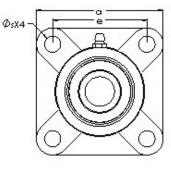

## Bearing No. UCF 210-31G5PL

| Material                                           | Molded thermoplastic<br>housing, chrome steel<br>bearing |
|----------------------------------------------------|----------------------------------------------------------|
| Bearing Type                                       | Thermoplastic housing                                    |
| Bearing number                                     | UCF 210-31G5PL                                           |
| Shaft Dia. (Fw)                                    | 1.9375                                                   |
| Flange Height (I)                                  | 1.5630                                                   |
| Housing Length (a)                                 | 6.2600                                                   |
| Bore Diameter (mm)                                 | 49,2125                                                  |
| Mounting Bolt Size                                 | 0.5630                                                   |
| Mounting Hole Dia. (s)                             | 0.6260                                                   |
| Dynamic Load Rating<br>(Cr)                        | 7,890                                                    |
| Static Load Rating (Cor)                           | 5,223                                                    |
| Housing Base Thickness<br>(g)                      | 0.8270                                                   |
| Flange Assembly Height<br>(Z)                      | 2.2680                                                   |
| Bearing Inner Race<br>Width (Bi)                   | 2.0320                                                   |
| Mounting Hole Center-to-<br>Center (e)             | 4.3740                                                   |
| Mounting Base to<br>Bearing Center (i)             | 0.9843                                                   |
| Bearing Inner Race<br>Width - Short Side (n)       | 0.7480                                                   |
| Bearing Inner Race<br>Width - Extended Side<br>(m) | 1.2840                                                   |