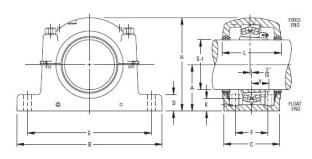

## Bearing No. SDAF 23180K 14/15/16

| Weight                       | 39.2500 in           |
|------------------------------|----------------------|
| Bearing Number               | ER 976               |
| Housing Construction         | A8979                |
| UPC Code                     | SDAF3180K x 14-15/16 |
| Shaft Size Type              | 28.8750 in           |
| Full Timken Part<br>Number   | SDAF23180K14-15/16   |
| Locking Style                | 11 in                |
| Y2 - Geometry Factor         | 40.7500 in           |
| Y1 - Geometry Factor         | 40.0000 in           |
| Shaft Tolerance              | 14 15/16 in          |
| Shaft Size                   | 5.2500 in            |
| Pre Install Clearance<br>Min | 17.1250 in           |
| Pre Install Clearance<br>Max | 2 in                 |