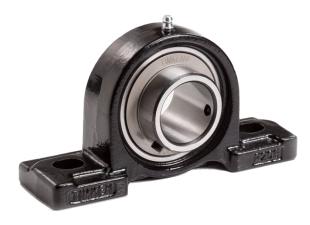

## Ball Bearing Housed Units-Housed Units/Set Screw Locking | UCP215

## Bearing No. UCP215

| Weight                       | Set Screw Locking     |
|------------------------------|-----------------------|
| Bearing Number               | 16.3 lb7.4 Kg         |
| Housing Construction         | 087796073395          |
| UPC Code                     | 275.00 mm10.827 in    |
| Shaft Size Type              | 162.00 mm6.378 in     |
| Full Timken Part<br>Number   | 10858 lbf48300 N      |
| Locking Style                | 75 mm                 |
| Y2 - Geometry Factor         | 77.80 mm3.063 in      |
| Y1 - Geometry Factor         | 74.00 mm2.913 in      |
| Shaft Tolerance              | Two-Bolt Pillow Block |
| Shaft Size                   | 28.00 mm1.102 in      |
| Pre Install Clearance<br>Min | 15152 lbf67400 N      |
| Pre Install Clearance<br>Max | 78.00 mm3.063 in      |