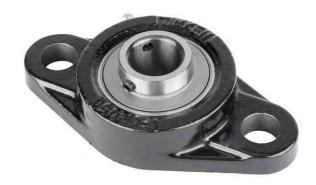

## FL 209 Two Bolt Flanged Housed Units/Set Screw Locking | UCFL205/14

## Bearing No. UCFL205/14

| Weight                       | Set Screw Locking |
|------------------------------|-------------------|
| Bearing Number               | 1.4 lb1.0 Kg      |
| Housing Construction         | 087796140189      |
| UPC Code                     | 130.00 mm5.118 in |
| Shaft Size Type              | 68.00 mm2.677 in  |
| Full Timken Part<br>Number   | 1765 lbf7850 N    |
| Locking Style                | 7/8 in            |
| Y2 - Geometry Factor         | 34.10 mm1.343 in  |
| Y1 - Geometry Factor         | 27.00 mm1.063 in  |
| Shaft Tolerance              | Two-Bolt Flange   |
| Shaft Size                   | 13.00 mm0.512 in  |
| Pre Install Clearance<br>Min | 3147 lbf14000 N   |
| Pre Install Clearance<br>Max | 1.406 in35.8 mm   |