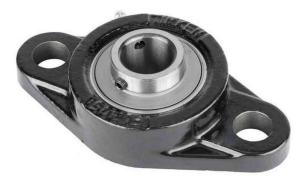

## FL 200 Jyon Polt Flanged Housed Units/Set Screw Locking | UCFL210/30

Bearing No. UCFL210/30

| Weight                       | Set Screw Locking |
|------------------------------|-------------------|
| Bearing Number               | 4.9 lb2.20 Kg     |
| Housing Construction         | 087796140653      |
| UPC Code                     | 197.00 mm7.756 in |
| Shaft Size Type              | 115.00 mm4.528 in |
| Full Timken Part<br>Number   | 5238 lbf23300 N   |
| Locking Style                | 1 7/8 in          |
| Y2 - Geometry Factor         | 51.60 mm2.031 in  |
| Y1 - Geometry Factor         | 40.00 mm1.575 in  |
| Shaft Tolerance              | Two-Bolt Flange   |
| Shaft Size                   | 15.00 mm0.591 in  |
| Pre Install Clearance<br>Min | 7891 lbf35100 N   |
| Pre Install Clearance<br>Max | 2.156 in54.6 mm   |