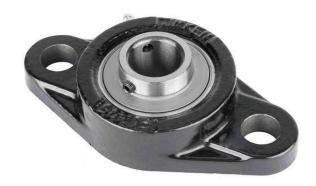

## FL 200 Two Bolt Flanged Housed Units/Set Screw Locking | UCFL206/18

## Bearing No. UCFL206/18

| Weight                       | Set Screw Locking |
|------------------------------|-------------------|
| Bearing Number               | 2.1 lb1.0 Kg      |
| Housing Construction         | 087796139497      |
| UPC Code                     | 148.00 mm5.827 in |
| Shaft Size Type              | 80.00 mm3.150 in  |
| Full Timken Part<br>Number   | 2540 lbf11300 N   |
| Locking Style                | 1 1/8 in          |
| Y2 - Geometry Factor         | 38.10 mm1.500 in  |
| Y1 - Geometry Factor         | 31.00 mm1.220 in  |
| Shaft Tolerance              | Two-Bolt Flange   |
| Shaft Size                   | 13.00 mm0.512 in  |
| Pre Install Clearance<br>Min | 4384 lbf19500 N   |
| Pre Install Clearance<br>Max | 1.578 in40.2 mm   |