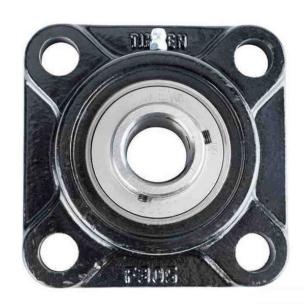

## UCF 200 Four Bolt Flanged Housed Units/Set Screw Locking | UCF205/16

## Bearing No. UCF205/16

| Weight                       | 34.10 mm1.343 in        |
|------------------------------|-------------------------|
| Bearing Number               | 1.80 lb0.8 Kg           |
| Housing Construction         | 087796073562            |
| UPC Code                     | 95.00 mm3.740 in        |
| Shaft Size Type              | 1765 lbf7850 N          |
| Full Timken Part<br>Number   | 1 in                    |
| Locking Style                | Set Screw Locking       |
| Y2 - Geometry Factor         | 27.00 mm1.063 in        |
| Y1 - Geometry Factor         | Four-Bolt Square Flange |
| Shaft Tolerance              | M6                      |
| Shaft Size                   | 13.00 mm0.512 in        |
| Pre Install Clearance<br>Min | 3147 lbf14000 N         |
| Pre Install Clearance<br>Max | 1.406 in35.8 mm         |