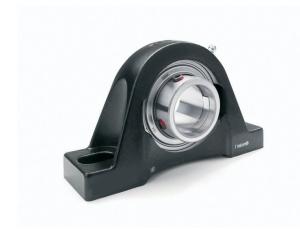

## Ball **Bearing H**oused Units Pillow Block Units Setscrew Locking | SAK 55

## Bearing No. SAK 55

| Weight                     | Standard                                                |
|----------------------------|---------------------------------------------------------|
| Bearing Number             | 6.658 lb3.02 Kg                                         |
| Housing Construction       | 2.311 in58.70 mm                                        |
| UPC Code                   | 222.3 mm8.752 in                                        |
| Shaft Size Type            | 124.6 mm4.906 in                                        |
| Full Timken Part<br>Number | 6570 lbf29200 N                                         |
| Locking Style              | 2.165 in55 mm                                           |
| Y2 - Geometry Factor       | Narrow Shroud                                           |
| Y1 - Geometry Factor       | =Bearings1_Inside Ring<br>Width=<br>mm=Bearings1_Inside |
|                            | Ring Width= in                                          |
| Shaft Tolerance            | _                                                       |
| Shaft Tolerance Shaft Size | Ring Width= in                                          |
|                            | Ring Width= in<br>2.747 in69.8 mm                       |