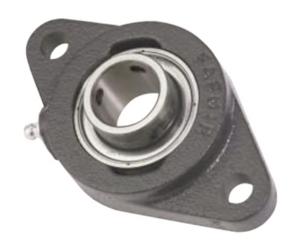

## earing Housed Units Two-Bolt Flanged Units Setscrew Locking | SCJT 1/2

## Bearing No. SCJT 1/2

| Weight                       | Narrow Shroud   |
|------------------------------|-----------------|
| Bearing Number               | 0.75 lb0.34 Kg  |
| Housing Construction         | 98.4 mm3.874 in |
| UPC Code                     | 60.3 mm2.374 in |
| Shaft Size Type              | 1070 lbf4700 N  |
| Full Timken Part<br>Number   | 1/2 in12.7 mm   |
| Locking Style                | Standard        |
| Y2 - Geometry Factor         | 23.8 mm0.937 in |
| Y1 - Geometry Factor         | 0.969 in24.6 mm |
| Shaft Tolerance              | 0.705 in17.9 mm |
| Shaft Size                   | Two-Bolt Flange |
| Pre Install Clearance<br>Min | 11.1 mm0.437 in |
| Pre Install Clearance<br>Max | 2380 lbf10700 N |