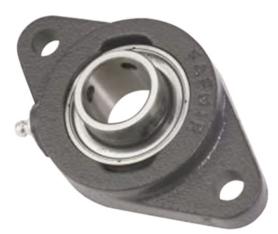

## earing Housed Units Two-Bolt Flanged Units Setscrew Locking | SCJT 25

Bearing No. SCJT 25

| Weight                       | Narrow Shroud    |
|------------------------------|------------------|
| Bearing Number               | 1.058 lb0.48 Kg  |
| Housing Construction         | 123.8 mm4.874 in |
| UPC Code                     | 69.9 mm2.752 in  |
| Shaft Size Type              | 1750 lbf7800 N   |
| Full Timken Part<br>Number   | 0.984 in25 mm    |
| Locking Style                | Standard         |
| Y2 - Geometry Factor         | 28.2 mm1.110 in  |
| Y1 - Geometry Factor         | 1.327 in33.7 mm  |
| Shaft Tolerance              | 0.780 in19.8 mm  |
| Shaft Size                   | Two-Bolt Flange  |
| Pre Install Clearance<br>Min | 11.1 mm0.437 in  |
| Pre Install Clearance<br>Max | 3490 lbf15500 N  |