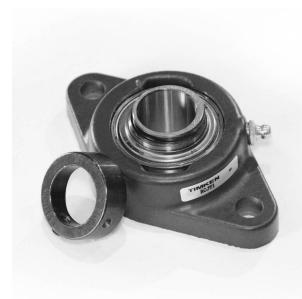

## Housed Units Two-Bolt Flanged Units Eccentric Locking Collar | RCJT 1

## Bearing No. RCJT 1

| Weight                       | Shroud Seal      |
|------------------------------|------------------|
| Bearing Number               | 1.731 lb0.785 Kg |
| Housing Construction         | 123.8 mm4.874 in |
| UPC Code                     | 69.8 mm2.748 in  |
| Shaft Size Type              | 1750 lbf7800 N   |
| Full Timken Part<br>Number   | 1 in25.4 mm      |
| Locking Style                | Industrial       |
| Y2 - Geometry Factor         | 0 mm0.000 in     |
| Y1 - Geometry Factor         | 0.941 in23.9 mm  |
| Shaft Tolerance              | 27.9 mm1.098 in  |
| Shaft Size                   | Two-Bolt Flange  |
| Pre Install Clearance<br>Min | 11.1 mm0.437 in  |
| Pre Install Clearance<br>Max | 3490 lbf15500 N  |