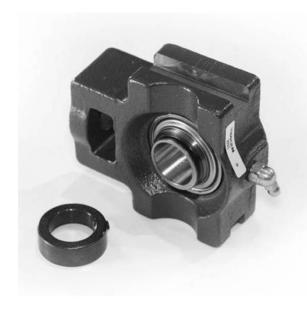

## Bearing Housed Units Take-Up Units Eccentric Locking Collar | RTU 1 3/8

## Bearing No. RTU 1 3/8

| Weight                       | 69.8 mm2.748 in  |
|------------------------------|------------------|
| Bearing Number               | 4.46 lb2.02 Kg   |
| Housing Construction         | 123.8 mm4.874 in |
| UPC Code                     | 104.8 mm4.126 in |
| Shaft Size Type              | 3440 lbf15300 N  |
| Full Timken Part<br>Number   | 36.5 mm1.437 in  |
| Locking Style                | 13.5 mm0.531 in  |
| Y2 - Geometry Factor         | 1 3/8 in34.9 mm  |
| Y1 - Geometry Factor         | 74.6 mm2.937 in  |
| Shaft Tolerance              | Industrial       |
| Shaft Size                   | Shroud Seal      |
| Pre Install Clearance<br>Min | 88.90 mm3.500 in |
| Pre Install Clearance<br>Max | 15.9 mm0.626 in  |