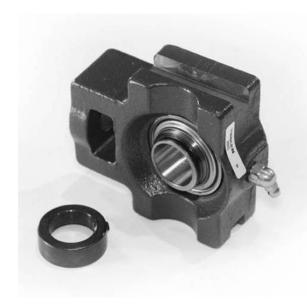

## earing Housed Units Take-Up Units Eccentric Locking Collar | RTU 1 7/16

## Bearing No. RTU 1 7/16

| Weight                       | 69.8 mm2.748 in  |
|------------------------------|------------------|
| Bearing Number               | 4.46 lb2.02 Kg   |
| Housing Construction         | 123.8 mm4.874 in |
| UPC Code                     | 104.8 mm4.126 in |
| Shaft Size Type              | 3440 lbf15300 N  |
| Full Timken Part<br>Number   | 36.5 mm1.437 in  |
| Locking Style                | 13.5 mm0.531 in  |
| Y2 - Geometry Factor         | 1 7/16 in36.5 mm |
| Y1 - Geometry Factor         | 74.6 mm2.937 in  |
| Shaft Tolerance              | Industrial       |
| Shaft Size                   | Shroud Seal      |
| Pre Install Clearance<br>Min | 88.90 mm3.500 in |
| Pre Install Clearance<br>Max | 15.9 mm0.626 in  |