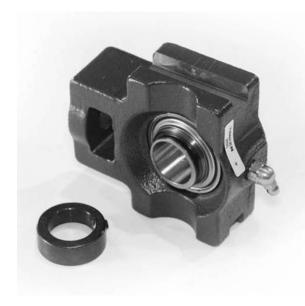

## all Bearing Housed Units Take-Up Units Eccentric Locking Collar | RTU 2

## Bearing No. RTU 2

| Weight                       | 101.60 mm4.000 in |
|------------------------------|-------------------|
| Bearing Number               | 13.95 lb6.33 Kg   |
| Housing Construction         | 189.00 mm7.441 in |
| UPC Code                     | 149.2 mm5.874 in  |
| Shaft Size Type              | 6570 lbf29200 N   |
| Full Timken Part<br>Number   | 55.6 mm2.189 in   |
| Locking Style                | 27.00 mm1.063 in  |
| Y2 - Geometry Factor         | 2 in50.8 mm       |
| Y1 - Geometry Factor         | 119.9 mm4.72 in   |
| Shaft Tolerance              | Industrial        |
| Shaft Size                   | Shroud Seal       |
| Pre Install Clearance<br>Min | 129.4 mm5.094 in  |
| Pre Install Clearance<br>Max | 31.8 mm1.252 in   |