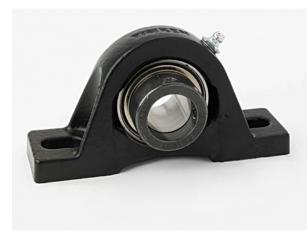

## aring Housed Units Pillow Block Units Eccentric Locking Collar | RSA 7/8

Bearing No. RSA 7/8

| Weight                       | Industrial                            |
|------------------------------|---------------------------------------|
| Bearing Number               | 3.353 lb1.521 Kg                      |
| Housing Construction         | 2.126 in54.00 mm                      |
| UPC Code                     | 177.80 mm7.000 in                     |
| Shaft Size Type              | 85.7 mm3.374 in                       |
| Full Timken Part<br>Number   | 1750 lbf7800 N                        |
| Locking Style                | 7/8 in22.2 mm                         |
| Y2 - Geometry Factor         | Shroud Seal                           |
| Y1 - Geometry Factor         | =Bearings1_Inside Ring<br>Width=      |
|                              | mm=Bearings1_Inside<br>Ring Width= in |
| Shaft Tolerance              | Two-Bolt Pillow Block                 |
| Shaft Size                   | 15.9 mm0.626 in                       |
| Pre Install Clearance<br>Min | 3490 lbf15500 N                       |
| Pre Install Clearance<br>Max | 1.063 in27 mm                         |